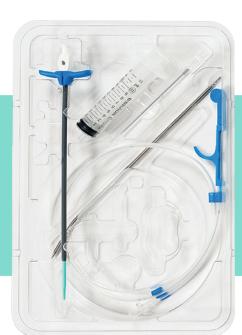

#### The benefits at a glance

- · optimized for port systems of PHS Medical GmbH
- single-handed advancement of the guide wire with the thumb possible
- insertion aid can be rotated 360° on dispenser
- firm fixation of the Seldinger cannula on the insertion aid
- smooth transition from dilator to sheath
- Tunneler with atraumatic tip
- · Syringe with eccentric luer

## Percutaneous Introducer Set

to facilitate the insertion of catheters into the vascular system

- Split-sheath with dilator
- · Guide wire with insertion aid
- Seldinger needle
- 10 ml syringe w. Luer-Slip
- Tunneler