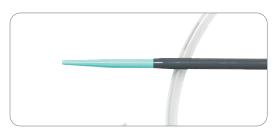

### Split-Sheath Cannula (Tearaway)

The smooth transition from the dilator to the sheath favors an atraumatic application.