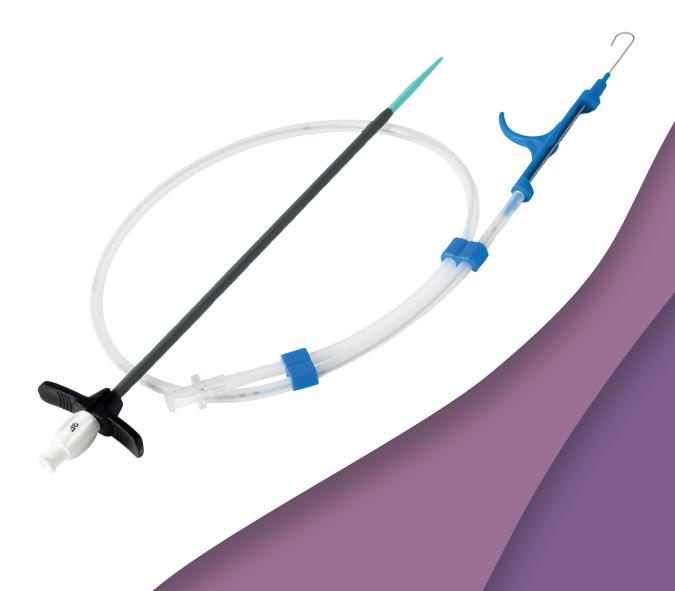

#### The benefits at a glance

- · optimized for port systems of PHS Medical GmbH
- single-handed advancement of the guide wire with the thumb possible
- insertion aid can be rotated 360° on dispenser
- firm fixation of the Seldinger cannula on the insertion aid
- smooth transition from dilator to sheath
- Tunneler with atraumatic tip
- · Syringe with eccentric luer

## Percutaneous Introducer Set

to facilitate the insertion of catheters into the vascular system

- Split-sheath with dilator
- · Guide wire with insertion aid
- Seldinger needle
- 10 ml syringe w. Luer-Slip
- Tunneler