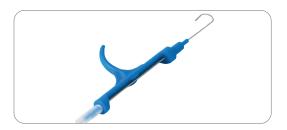

#### **Insertion Aid**

The rotatable insertion aid ("thumb-feed" straightener) is optimized for one-handed advancement of the wire with the thumb. The tip of the insertion aid enables a firm luer connection with the Seldinger needle.