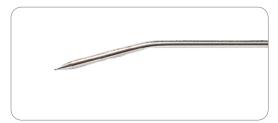

#### Tunneler

The conical tip of the tunneler allows atraumatic tunneling of the catheter to the port pocket.