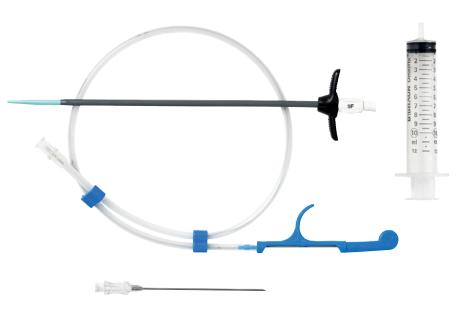

#### **Insertion Aid**

The rotatable insertion aid ("thumb-feed" straightener) is optimized for one-handed advancement of the wire with the thumb. The tip of the insertion aid enables a firm luer connection with the Seldinger needle.

#### Tunneler

The conical tip of the tunneler allows atraumatic tunneling of the catheter to the port pocket.

### Split-Sheath Cannula (Tearaway)

The smooth transition from the dilator to the sheath favors an atraumatic application.